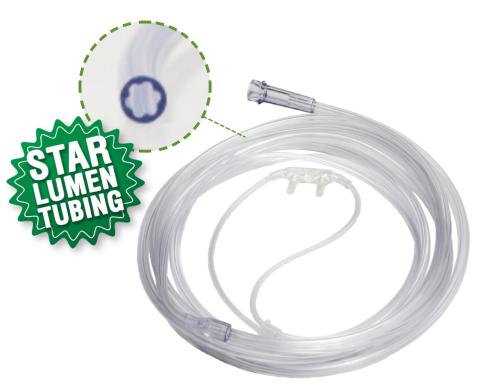

## **Features:**

- Contoured soft cannula provides total patient comfort
- Kink resistant tubing with inner star lumen design
- Over the ear fit secures position on the patient
- Includes 2.1m & 3m Star Lumen oxygen tubing options
- Available in Adult, Child, Infant and Neonate sizes
- Adult & Child available in Clear or Green tubing colour