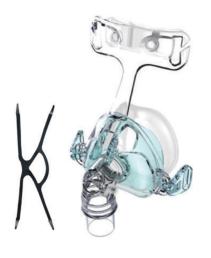

### Vented Reusable 'Cirri' Nasal Face CPAP Masks with Headstrap (PC)(S)

- 3D mask cushion provides an excellent seal without discomfort
- Cushion is easily attached and detached from the frame
- Quick release clips for easy removal of the headgear
- Innovative adjustable forehead support provides one handed adjustment and stability
- Flexible, one piece forehead pads evenly conform to the contour of the forehead
- Quiet air vent minimises noise and enables efficient CO<sub>2</sub> washout and reduces patient disturbance while venting air

### **Part Numbers**

PH11353 Vented Reusable 'Cirri' Nasal Face CPAP Masks with Headstrap - **Small**PH11354 Vented Reusable 'Cirri' Nasal Face CPAP Masks with Headstrap - **Medium**PH11355 Vented Reusable 'Cirri' Nasal Face CPAP Masks with Headstrap - **Large** 