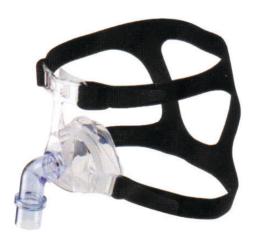

## Non-Vented Reusable Nasal Face CPAP Masks (S) (PC)

- Suitable for patients suffering from acute or chronic respiratory distress or failure
- Specifically designed for use with ventilators that use an active exhaust valve

### **Part Numbers**

PH10604 Non-vented Reusable 'Ease' Nasal Face Masks - **Small**PH10605 Non-vented Reusable 'Ease' Nasal Face Masks - **Medium**PH10606 Non-vented Reusable 'Ease' Nasal Face Masks - **Large** 