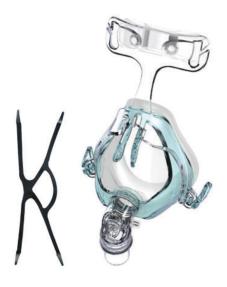

# Vented 'Cirri' Reusable <u>Full & Nasal Face</u> CPAP Mask with Headstrap

### Vented Reusable 'Cirri' Full Face CPAP Masks with Headstrap (PC)(S)

- 3D mask cushion provides an excellent seal without discomfort
- Cushion is easily attached and detached from the frame
- Quick release clips for easy removal of the headgear
- Innovative adjustable forehead support provides one handed adjustment and stability
- Flexible, one piece forehead pads evenly conform to the contour of the forehead
- Quiet air vent minimises noise and enables efficient CO<sub>2</sub> washout and reduces patient disturbance while venting air

### **Part Numbers**

PH11343 Vented Reusable 'Cirri' Full Face CPAP Masks with Headstrap - **Small**PH11344 Vented Reusable 'Cirri' Full Face CPAP Masks with Headstrap - **Medium**PH11345 Vented Reusable 'Cirri' Full Face CPAP Masks with Headstrap - **Large** 