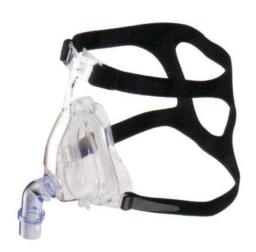

# Non-Vented Reusable <u>Full & Nasal Face</u> CPAP Mask with Headstrap

# Non-Vented Reusable Full Face CPAP Masks (S) (PC)

- Suitable for patients suffering from acute or chronic respiratory distress or failure
- Specifically designed for use with ventilators that use an active exhaust valve

#### **Part Numbers**

PH10614 Non-vented Reusable 'Ease' Full Face Masks - **Small**PH10615 Non-vented Reusable 'Ease' Full Face Masks - **Medium**PH10616 Non-vented Reusable 'Ease' Full Face Masks - **Large** 