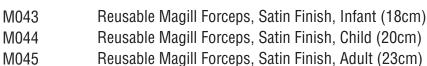

## **Magill Forceps**

- 100% stainless steel with satin finish.
- Precision interlocking teeth.
- Available in 3 sizes Adult (23cm), Child (20cm) and Infant (18cm).
- All forceps supplied 'clean packed' in a sealed pouch.

## **Part Numbers:**

| M043/D | Disposable Magill Forceps, Satin Finish, Infant (18cm) |
|--------|--------------------------------------------------------|
| M044/D | Disposable Magill Forceps, Satin Finish, Child (20cm)  |
| M045/D | Disposable Magill Forceps, Satin Finish, Adult (23cm)  |
|        |                                                        |
|        |                                                        |