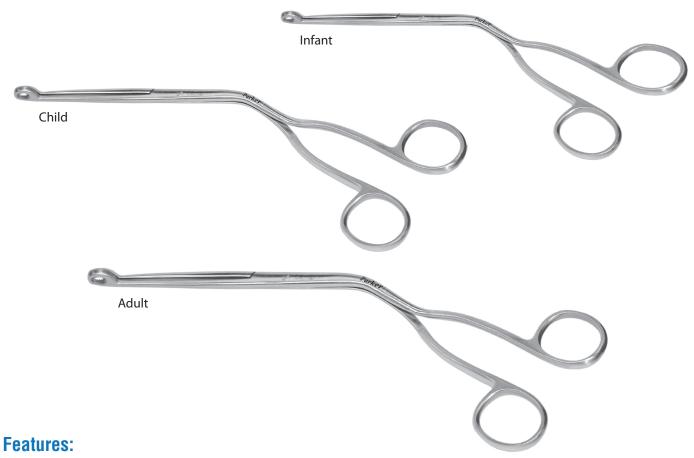

## **Magill Forceps**

- 100% stainless steel with satin finish.
- Precision interlocking teeth.
- Available in 3 sizes Adult (23cm), Child (20cm) and Infant (18cm).
- All forceps supplied 'clean packed' in a sealed pouch.

## **Part Numbers:**

| M043/D | Disposable Magill Forceps, Satin Finish, Infant (18cm) |
|--------|--------------------------------------------------------|
| M044/D | Disposable Magill Forceps, Satin Finish, Child (20cm)  |
| M045/D | Disposable Magill Forceps, Satin Finish, Adult (23cm)  |
|        |                                                        |
|        |                                                        |